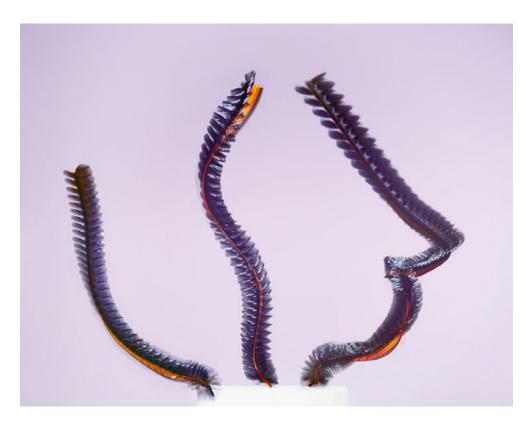

# **ENTOMOGRAPHIES**

XAVI BOU



## PAPER SIZES & PRINTED AREAS

- The prints come with an extra inch per side to the indicated measurement
  - Some of the photographs are quite different from these examples.

Check out the details below each picture to know the exact sizes.

- This project is created like the best ultra-fast cameras on the market, even so you have less resolution than a normal cinema camera, when approaching the print do not expect to find fine detail.



#### Standard size:

Paper size:

 $48" \times 27,9" / 121,9 \times 70,8 \text{ cm}$ 

Printed area:

 $46" \times 25,9" / 116,8 \times 65,8 \, cm$ 

#### Large size:

Paper size:

75,5" x 43,3" / 191,8 x 110 cm

Printed area:

73,5" x 41,3" / 186,7 x 104,9 cm



Odontosciara nigra 2022

----

#### Standard size:

Printed area: 67,9 cm x 90 cm 24,8" x 46,9" Edition of 10 1500€

----

#### Large size:

Printed area: 100 cm x 133,3cm 39,37" x 52,5" Edition of 5 2500€



#### ENTOMOGRAPHY #248

Oncometopia orbona 2021

-----

#### Standard size:

Printed area: 67,7 cm x 90 cm 26,57" x 35,4" Edition of 10 1500€

-----

#### Large size:

Printed area: 100 cm x 133,3 cm 39,37" x 52" Edition of 5 2500€

<sup>\*</sup> Taxes are not included only for EU clients with no VAT number. For more details see the last page.



Isoperla sp 2022

----

#### Standard size:

Printed area: 67,7 cm x 84,63 cm 26,65" x 33,31" Edition of 10 1500€

----

#### Large size:

Printed area: 100 cm x 125 cm 39,37" x 49,21" Edition of 5 2500€



#### ENTOMOGRAPHY #462

Ichneumon