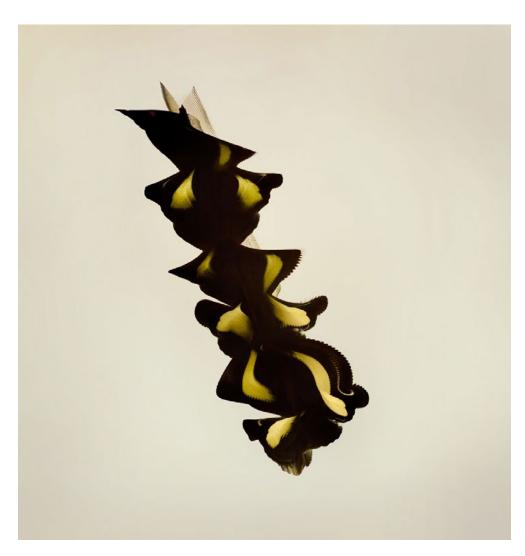

cm 26,65" x 33,31" Edition of 10 1500€

----

#### Large size:

Printed area: 100 cm x 125 cm 39,37" x 49,21" Edition of 5 2500€



#### ENTOMOGRAPHY #528

Heliconius hecale 2022

----

#### Standard size:

Printed area: 67,7 cm x 84,63 cm 26,65" x 33,31" Edition of 10 1500€

----

#### Large size:

Printed area: 100 cm x 125 cm 39,37" x 49,21" Edition of 5 2500€

<sup>\*</sup> Taxes are not included only for EU clients with no VAT number. For more details see the last page.



Heliconius Melpomene 2022

----

#### Standard size:

Printed area: 84,63 cm x 67,7 cm 33,31" x 26,65" Edition of 10 1500€

----

#### Large size:

Printed area: 125 cm x 100 cm 49,21" x 39,37" Edition of 5 2500€

st Taxes are not included only for EU clients with no VAT number. For more details see the last page.



Catonephele numilia 2022

----

#### Standard size:

Printed area: 70 cm x 70 cm 27,56" x 27,56" Edition of 10 1500€

-----

#### Large size:

Printed area:  $110 \text{ cm} \times 110 \text{ cm}$   $43,3^{\circ} \times 43,3^{\circ}$ Edition of 5 2500€

<sup>\*</sup> Taxes are not included only for EU clients with no VAT number. For more details see the last page.



\_

All the pictures are send rolled in a tube. I recommend that the prints be handled directly by the framer.



Prints printed on Hahnemuhle Certified Laboratory. on Hahnemuhle Fine Art Pearl 285 gr/m² paper.



All the prints are authenticity certificated and signed and numbered on the back.



For the optimal conservation of the print, I recommend to frame the print with glass and keep it away from direct sun or high lev