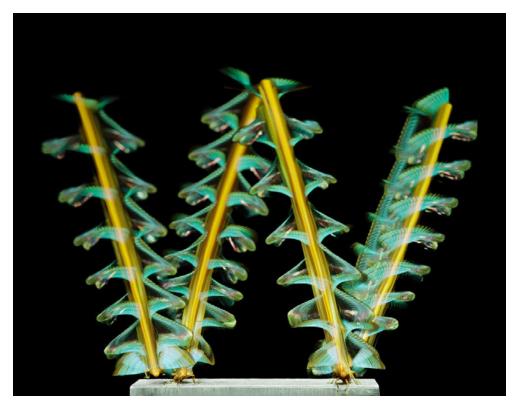

#### Large size:

Paper size:

75,5" x 43,3" / 191,8 x 110 cm

Printed area:

73,5" x 41,3" / 186,7 x 104,9 cm

Odontosciara nigra 2022

----