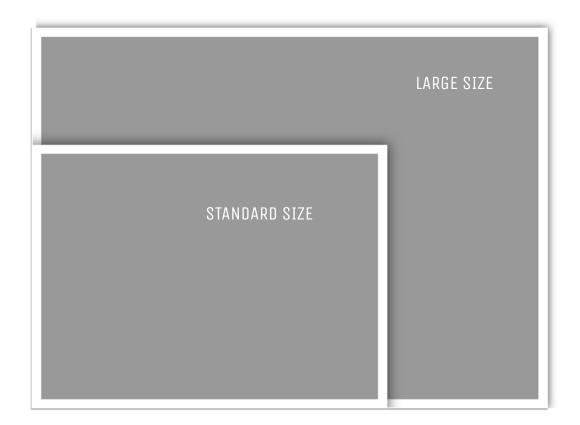

## PAPER SIZES & PRINTED AREAS

- The prints come with an extra inch per side to the indicated measurement
  - Some of the photographs are quite different from these examples.

Check out the details below each picture to know the exact sizes.

- This project is created like the best ultra-fast cameras on the market, even so you have less resolution than a normal cinema camera, when approaching the print do not expect to find fine detail.

#### Standard size:

Paper size:

 $48" \times 27,9" / 121,9 \times 70,8 \text{ cm}$ 

Printed area:

 $46" \times 25,9" / 116,8 \times 65,8 \, cm$ 

#### Large size:

Paper size:

75,5" x 43,3" / 191,8 x 110 cm

Printed area:

73,5" x 41,3" / 186,7 x 104,9 cm

Odontosciara nigra 2022

----