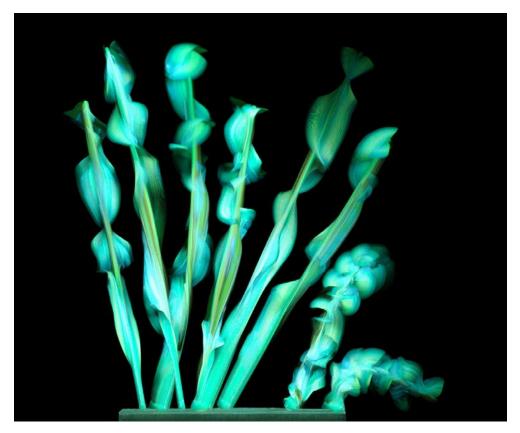

#### Large size:

Paper size:

75,5" x 43,3" / 191,8 x 110 cm

Printed area:

73,5" x 41,3" / 186,7 x 104,9 cm

Odontosciara nigra 2022

----