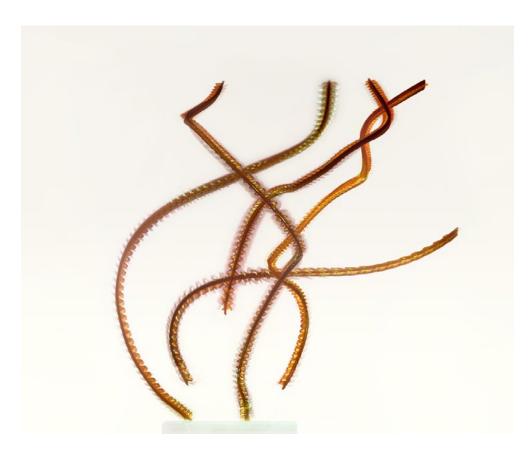

----

#### Large size:

Printed area: 100 cm x 125 cm 39,37" x 49,21" Edition of 5 2500€

 $<sup>\</sup>boldsymbol{\ast}$  Taxes are not included only for EU clients with no VAT number. For more details see the last page.



Callosamia angulifera 2022

----

#### Standard size:

Printed area: 67,7 cm x 84,63 cm 26,65" x 33,31" Edition of 10 1500€

----

#### Large size:

Printed area: 100 cm x 125 cm 39,37" x 49,21" Edition of 5 2500€



#### ENTOMOGRAPHY #204

Flatidae 2021

-----

#### Standard size:

Printed area: 67,7 cm x 84,63 cm 26,65" x 33,31" Edition of 10 1500€

----

#### Large size:

Printed area: 100 cm x 125 cm 39,37" x 49,21" Edition of 5 2500€

 $<sup>\</sup>boldsymbol{*}$  Taxes are not included only for EU clients with no VAT number. For more details see the last page.



Family Curculionidae 2021

----

#### Standard size:

Printed area: 67,7 cm x 84,63 cm 26,65" x 33,31" Edition of 10 1500€

----

#### Large size:

Printed area: 100 cm x 125 cm 39,37" x 49,21" Edition of 5 2500€



#### ENTOMOGRAPHY #528

Heliconius hecale 2022

----

#### Standard size:

Printed area: 67,7 cm x 84,63 cm 26,65" x 33,31" Edition of 10 1500€

----

#### Large size:

Printed area: 100 cm x 125 cm 39,37" x 49,21" Edition of 5 2500€

<sup>\*</sup> Taxes are not included only for EU clients with no VAT number. For more details see the last page.



Heliconius Melpomene 2022

----

#### Standard size:

Printed area: 84,63 cm x 67,7 cm 33,31" x 26,65" Edition of 10 1500€

----

#### Large size:

Printed area: 125 cm x 100 cm 49,21" x 39,37" Edition of 5 2500€

st Taxes are not