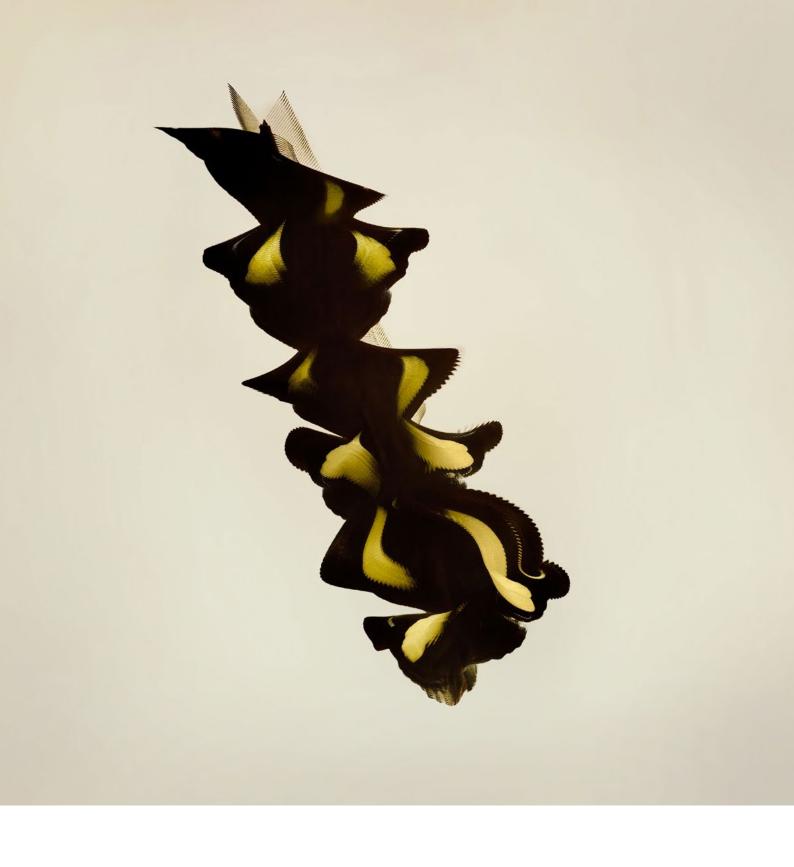

#### Large size:

Paper size:

75,5" x 43,3" / 191,8 x 110 cm

Printed area:

73,5" x 41,3" / 186,7 x 104,9 cm

Odontosciara nigra 2022

----