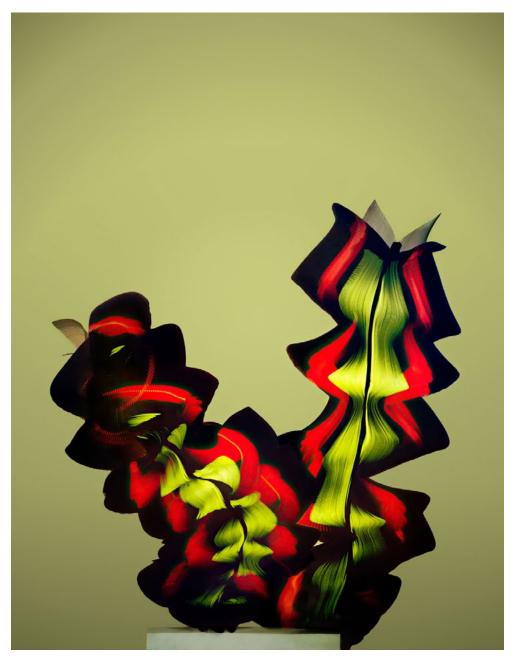

of 10 1500€

----

#### Large size:

Printed area: 100 cm x 125 cm 39,37" x 49,21" Edition of 5 2500€

 $<sup>\</sup>boldsymbol{*}$  Taxes are not included only for EU clients with no VAT number. For more details see the last page.



Family Curculionidae 2021

----

#### Standard size:

Printed area: 67,7 cm x 84,63 cm 26,65" x 33,31" Edition of 10 1500€

----

#### Large size:

Printed area: 100 cm x 125 cm 39,37" x 49,21" Edition of 5 2500€



#### ENTOMOGRAPHY #528

Heliconius hecale 2022

----

#### Standard size:

Printed area: 67,7 cm x 84,63 cm 26,65" x 33,31" Edition of 10 1500€

----

#### Large size:

Printed area: 100 cm x 125 cm 39,37" x 49,21" Edition of 5 2500€

<sup>\*</sup> Taxes are not included only for EU clients with no VAT number. For more details see the last page.



Heliconius Melpomene 2022

----

#### Standard size:

Printed area: 84,63 cm x 67,7 cm 33,31" x 26,65" Edition of 10 1500€

----

#### Large size:

Printed area: 125 cm x 100 cm 49,21" x 39,37" Edition of 5 2500€

st Taxes are not included only for EU clients with no VAT number. For more details see the last page.



Catonephele numilia 2022

----

#### Standard size:

Printed area: 70 cm x 70 cm 27,56" x 27,56" Edition of 10 1500€

-----

#### Large size:

Printed area:  $110 \text{ cm} \times 110 \text{ cm}$   $43,3^{\circ} \times 43,3^{\circ}$ Edition of 5 2500€

<sup>\*</sup> Taxes are not included only for EU clients with no VAT number. For more details see the last page.



\_

All the pictures are send rolled in a tube. I recommend that the prints be handled directly by the framer