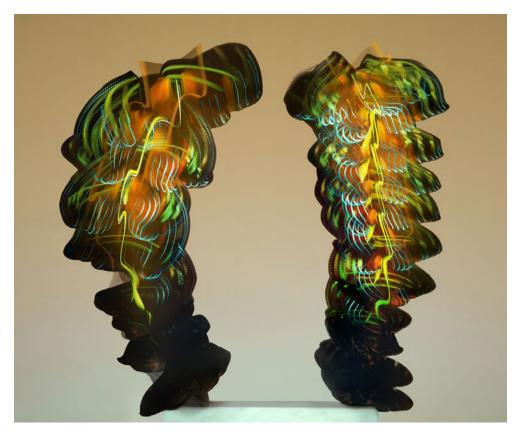

page.



Callosamia angulifera 2022

----

#### Standard size:

Printed area: 67,7 cm x 84,63 cm 26,65" x 33,31" Edition of 10 1500€

----

#### Large size:

Printed area: 100 cm x 125 cm 39,37" x 49,21" Edition of 5 2500€



#### ENTOMOGRAPHY #204

Flatidae 2021

-----

#### Standard size:

Printed area: 67,7 cm x 84,63 cm 26,65" x 33,31" Edition of 10 1500€

----

#### Large size:

Printed area: 100 cm x 125 cm 39,37" x 49,21" Edition of 5 2500€

 $<sup>\</sup>boldsymbol{*}$  Taxes are not included only for EU clients with no VAT number. For more details see the last page.



Family Curculionidae 2021

----

#### Standard size:

Printed area: 67,7 cm x 84,63 cm 26,65" x 33,31" Edition of 10 1500€

----

#### Large size:

Printed area: 100 cm x 125 cm 39,37" x 49,21" Edition of 5 2500€



#### ENTOMOGRAPHY #528

Heliconius hecale 2022

----

#### Standard size:

Printed area: 67,7 cm x 84,63 cm 26,65" x 33,31" Edition of 10 1500€

----

#### Large size:

Printed area: 100 cm x 125 cm 39,37" x 49,21" Edition of 5 2500€

<sup>\*</sup> Taxes are not included only for EU clients with no VAT number. For more details see the last page.



Heliconius Melpomene 2022

----

#### Standard size:

Printed area: 84,63 cm x 67,7 cm 33,31" x 26,65" Edition of 10 1500€

----

#### Large size:

Printed area: 125 cm x 100 cm 49,21" x 39,37" Edition of 5 2500€

st Taxes are not included only for EU clients with no VAT number. For more details see the last page.



Catonephele numilia 2022

----

#### Standard size:

Printed area: 70 cm x 70 cm 27,56" x 27,56" Edition of 10 1500€

-----

###